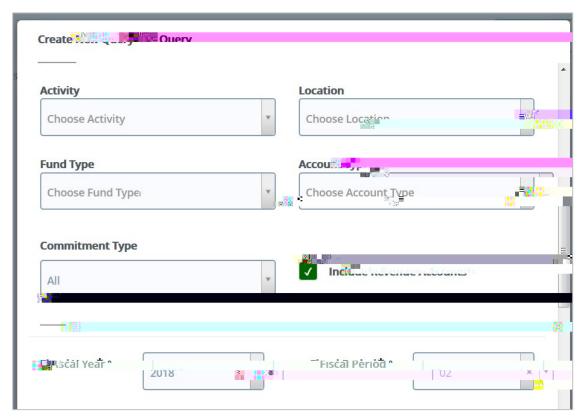

## **Banner 9 Finance Self Service**

Finance Query Options **Budget Status by Account** 

NOTE xChartdefault is C Χ

**Select Query Type** 

Fund Organization Program

Program Χ

Χ

Index Fund, Organization **Program** 

Х

Index.

Index **FOAPAL** 

1

#### **Include Revenue Accounts**

Fiscal Year Fiscal Period.

**Parameters** 

**Document Code** 