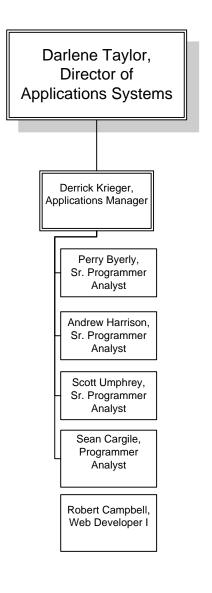

## Organizational Chart - Office of Technology

Roger Best, University President

Bill Hawley, VP, Finance & Operations

Randall Bush, Director of Infrastructure Services Michele Downing,
Database Manager

Kristine Nichols,
Database Tech III

DeAnn Rosine,
Database Tech I

Bhupendar Singh,
Database Tech I



Brandy Nicoletti, Applications Manager Qi Chen, Applications Manager Ian Billingsley, Sr. Programmer Analyst Anna Herod Terry, Sr. Programmer Analyst Shannon Meisenheimer, Sr. Programmer Analyst David Gilbert, Programmer III

> Travis Quigley, Programmer III

Vacant, Sr. Programmer

Analyst

Chart 1

## Randall Bush, Director of Infrastructure Services

Alan Cline Information Security Mark Schluter, Manager, Network Services Stanley Turowski, System Administrator III

Allan Engle,
Director of
Technology Support Services

Mel Gross Manager, Technology